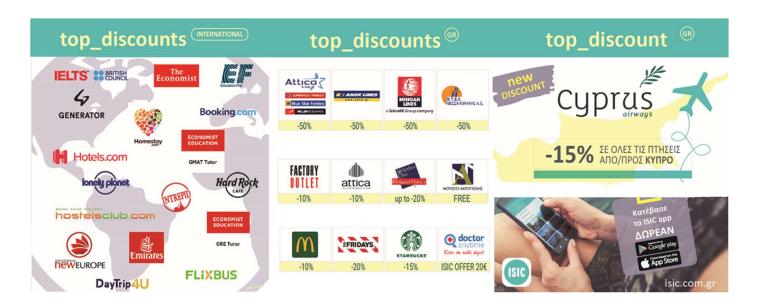

- Certificate or Student ID for the current acad. year
- ID card or passport
- A photo ID

ISIC Card provides students with discounts in categories such as:

Airline tickets, bus tickets, boat tickets, events, theaters & cinemas, bars, restaurants, clothing, sport stores & supermarkets, hotels, camping places, medical services, etc.